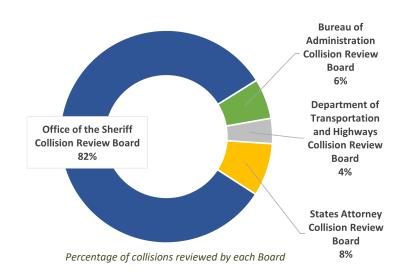

## 2024 Annual Collision Review Board

In accordance with the Cook County
Vehicle Ordinance Sec. 2-671, the
Vehicle Steering Committee is
pleased to present the 2024 Annual
Vehicle Collison Report as per the
Cook County Collision Policy. This
report provides a summary of 261
total collisions reviewed by the
various Collision Review Boards
across county agencies:

- Bureau of Administration Collision Review Board
- Department of Transportation and Highways Collision Review Board
- State's Attorney Office Collision Review Board
- Office of the Sheriff Collision Review Board