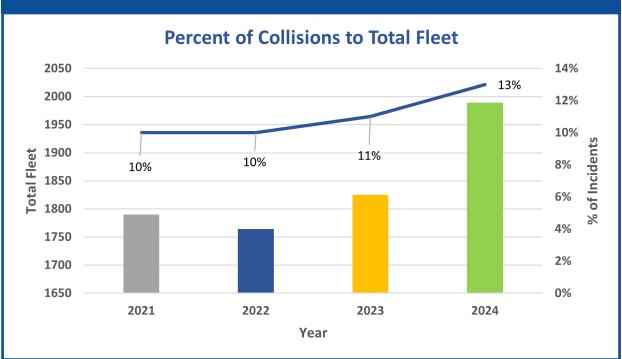

Discipline was issued in 33% of the incidents reviewed.

The following chart illustrates a 4 year trend of collisions reviewed by each agency to county owned vehicles.

Each Collision Review Board reports incidents to the Vehicle Steering Committee on a quarterly basis. Reports include the number of incidents, along with the type of incidents and compliance with procedures outlined in the Collision Policy.