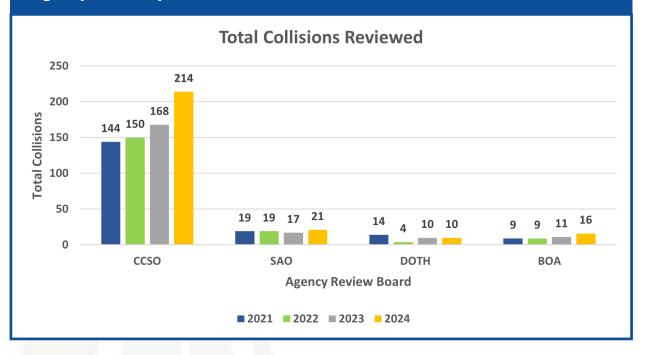

Discipline was issued in 33% of the incidents reviewed.

The following chart illustrates a 4 year trend of collisions reviewed by each agency to county owned vehicles.

Each Collision Review Board reports incidents to the Vehicle Steering Committee on a quarterly basis. Reports include the number of incidents, along with the type of incidents and compliance with procedures outlined in the Collision Policy.

| Collision Review Board           | ВОА | DOTH | SAO | SHERIFF |
|----------------------------------|-----|------|-----|---------|
| Type of Damage                   |     |      |     |         |
| No Damage                        | 0   | 0    | 0   | 6       |
| Property Damage                  | 16  | 10   | 21  | 192     |
| Personal Injury                  | 0   | 0    | 0   | 16      |
| Total                            | 16  | 10   | 21  | 214     |
| Type of Incident                 |     |      |     |         |
| Collision With 1 or More Vehicle | 9   | 7    | 11  | 127     |
| Collision With Property          | 0   | 1    | 4   | 38      |
| Collision With Obstruction       | 2   | 0    | 0   | 4       |
| Collision With Cyclist           | 0   | 0    | 0   | 2       |
| Hit and Run Collision            | 1   | 0    | 2   | 8       |
| Parked Vehicle Collision         | 3   | 1    | 3   | 3       |
| Animal                           | 0   | 0    | 0   | 8       |
| Other/Unkown                     | 1   | 1    | 1   | 24      |
| Grand Total                      | 16  | 10   | 21  | 214     |
|                                  |     |      |     |         |
|                                  |     |      |     |         |