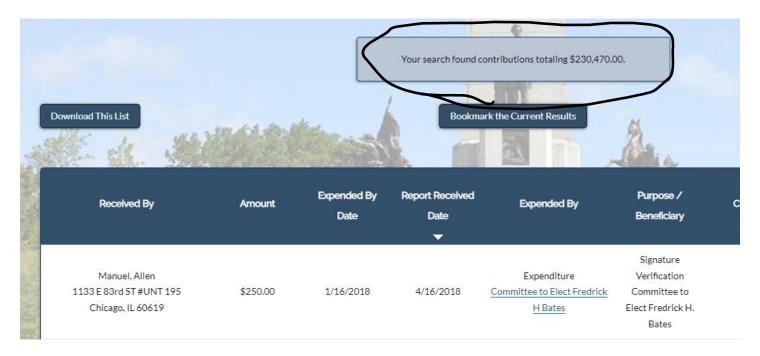

Allen Manuel has collected over \$230,000 as a political consultant with many instances of collecting fees from the Commissioner of the Board of Review, his supervisor, Larry Roger, Jr.

He lied on his Statement of Economic Interest that was filed in 2023 covering 2022. I doubt he was truthful on previous SEI's as well. Mr. Manuel has used County property as his address of record for his outside work which is concerning.