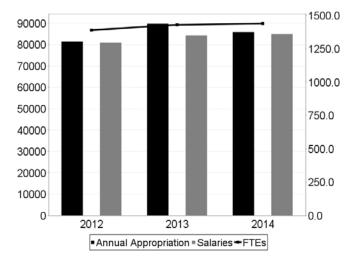

| Appropriations (\$ thousands) |                 |                                |                     |  |  |  |  |
|-------------------------------|-----------------|--------------------------------|---------------------|--|--|--|--|
| Fund Category                 | 2012<br>Adopted | 2013 Adjusted<br>Appropriation | 2014<br>Recommended |  |  |  |  |
| Public Safety Fund            | 28,321.2        | 30,066.8                       | 30,516.5            |  |  |  |  |
|                               | Adopted         | Adopted                        | Recommended         |  |  |  |  |
| FTE Positions                 | 482.8           | 465.0                          | 465.0               |  |  |  |  |