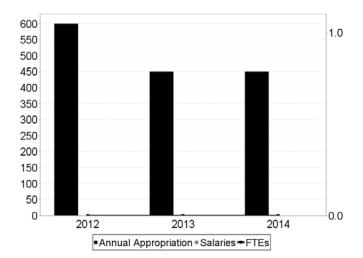

| Appropriations (\$ thousands) |                 |                                |                     |  |  |  |  |
|-------------------------------|-----------------|--------------------------------|---------------------|--|--|--|--|
| Fund Category                 | 2012<br>Adopted | 2013 Adjusted<br>Appropriation | 2014<br>Recommended |  |  |  |  |
| Public Safety Fund            | 28,321.2        | 30,066.8                       | 30,516.5            |  |  |  |  |
|                               | Adopted         | Adopted                        | Recommended         |  |  |  |  |
| FTE Positions                 | 482.8           | 465.0                          | 465.0               |  |  |  |  |