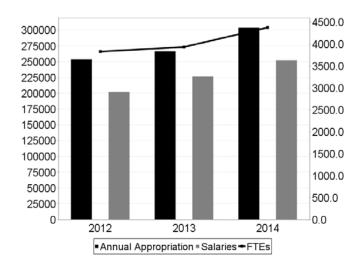

| Appropriations (\$ thousands) |                 |                                |                     |  |  |  |  |
|-------------------------------|-----------------|--------------------------------|---------------------|--|--|--|--|
| Fund Category                 | 2012<br>Adopted | 2013 Adjusted<br>Appropriation | 2014<br>Recommended |  |  |  |  |
| Public Safety Fund            | 28,321.2        | 30,066.8                       | 30,516.5            |  |  |  |  |
|                               | Adopted         | Adopted                        | Recommended         |  |  |  |  |
| FTE Positions                 | 482.8           | 465.0                          | 465.0               |  |  |  |  |