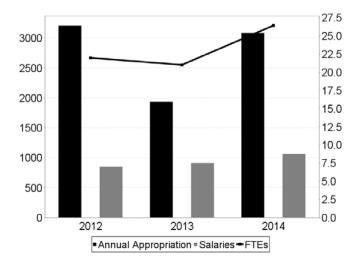

| Appropriations (\$ thousands) |                 |                                |                     |  |  |  |  |
|-------------------------------|-----------------|--------------------------------|---------------------|--|--|--|--|
| Fund Category                 | 2012<br>Adopted | 2013 Adjusted<br>Appropriation | 2014<br>Recommended |  |  |  |  |
| Public Safety Fund            | 28,321.2        | 30,066.8                       | 30,516.5            |  |  |  |  |
|                               | Adopted         | Adopted                        | Recommended         |  |  |  |  |
| FTE Positions                 | 482.8           | 465.0                          | 465.0               |  |  |  |  |