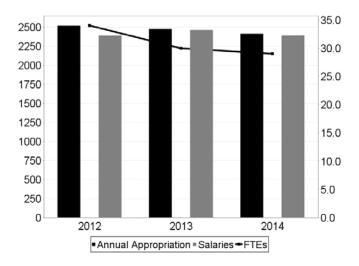

| Appropriations (\$ thousands) |                 |                                |                     |  |  |  |  |
|-------------------------------|-----------------|--------------------------------|---------------------|--|--|--|--|
| Fund Category                 | 2012<br>Adopted | 2013 Adjusted<br>Appropriation | 2014<br>Recommended |  |  |  |  |
| Public Safety Fund            | 28,321.2        | 30,066.8                       | 30,516.5            |  |  |  |  |
|                               | Adopted         | Adopted                        | Recommended         |  |  |  |  |
| FTE Positions                 | 482.8           | 465.0                          | 465.0               |  |  |  |  |