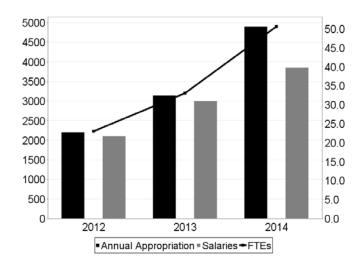

| Appropriations (\$ thousands) |                 |                                |                     |  |  |  |  |
|-------------------------------|-----------------|--------------------------------|---------------------|--|--|--|--|
| Fund Category                 | 2012<br>Adopted | 2013 Adjusted<br>Appropriation | 2014<br>Recommended |  |  |  |  |
| Public Safety Fund            | 28,321.2        | 30,066.8                       | 30,516.5            |  |  |  |  |
|                               | Adopted         | Adopted                        | Recommended         |  |  |  |  |
| FTE Positions                 | 482.8           | 465.0                          | 465.0               |  |  |  |  |