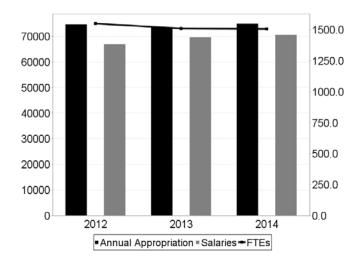

| Appropriations (\$ thousands) |                 |                                |                     |  |  |  |  |
|-------------------------------|-----------------|--------------------------------|---------------------|--|--|--|--|
| Fund Category                 | 2012<br>Adopted | 2013 Adjusted<br>Appropriation | 2014<br>Recommended |  |  |  |  |
| Public Safety Fund            | 28,321.2        | 30,066.8                       | 30,516.5            |  |  |  |  |
|                               | Adopted         | Adopted                        | Recommended         |  |  |  |  |
| FTE Positions                 | 482.8           | 465.0                          | 465.0               |  |  |  |  |