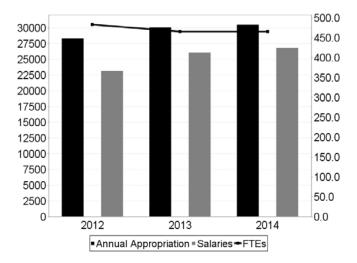

| Appropriations (\$ thousands) |                 |                                |                     |  |  |  |  |
|-------------------------------|-----------------|--------------------------------|---------------------|--|--|--|--|
| Fund Category                 | 2012<br>Adopted | 2013 Adjusted<br>Appropriation | 2014<br>Recommended |  |  |  |  |
| Public Safety Fund            | 28,321.2        | 30,066.8                       | 30,516.5            |  |  |  |  |
|                               | Adopted         | Adopted                        | Recommended         |  |  |  |  |
| FTE Positions                 | 482.8           | 465.0                          | 465.0               |  |  |  |  |