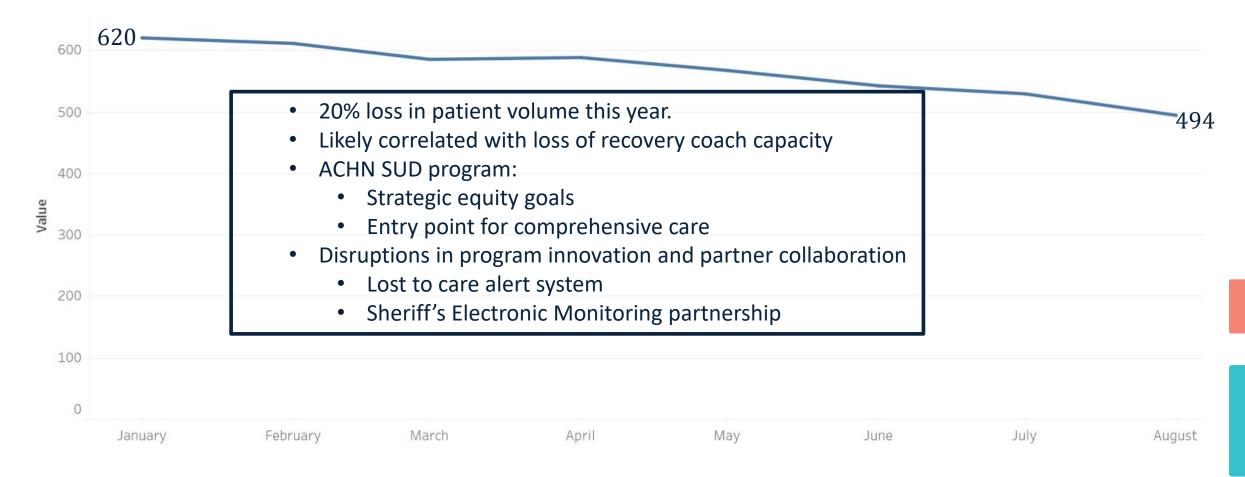

Ped Pts (Reg) |  |  |  |  |  |
| 23,484                  | 19,874          | 3,362         |  |  |  |  |  |



## ADULT OUTPATIENT PSYCHIATRIC SERVICES

| SERVICE TYPE             | 2015   | 2016   | 2017   | 2018   | 2019   | 2020   | 2021   |
|--------------------------|--------|--------|--------|--------|--------|--------|--------|
| INJECTION                | 208    | 289    | 253    | 323    | 733    | 872    | 584    |
| THERAPY                  | 3,826  | 3,804  | 3,885  | 2,310  | 2,494  | 2,523  | 1,281  |
| ADHD                     | 466    | 491    | 558    | 464    | 450    | 497    | 376    |
| MEDICATION<br>MANAGEMENT | 16,392 | 18,702 | 18,671 | 21,147 | 21,649 | 16,488 | 11,546 |

\*Child & Adolescent Services not included



## MAT SERVICES THROUGHOUT ACHN PATIENT PANEL





#### BEHAVIORAL HEALTH CONSORTIUM MEMBER LOCATIONS





## MAPPING OF BEHAVIORAL HEALTH CONSORTIUM

#### Adult Services Offered, Summary

#### Consortium providers cover a wide geographic area across Chicago and suburban Cook County

| CONSORTIUM MEMBERS                                               | Initial<br>Assessments | Individual<br>Therapy | Group/Family<br>Therapy | Intensive<br>Outpatient<br>Program (IOP) | Post Hospital<br>Care<br>Coordination<br>Services | Telepsych | Meds<br>Management<br>Only | MAT | ΑΟΤ |
|------------------------------------------------------------------|------------------------|-----------------------|-------------------------|------------------------------------------|---------------------------------------------------|-----------|--------------------