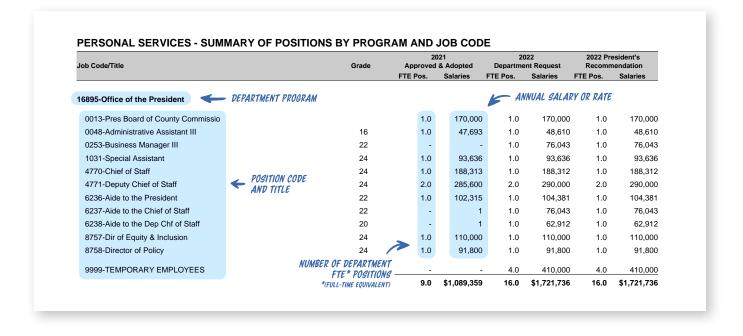

### PERSONAL SERVICES - SUMMARY OF POSITIONS BY PROGRAM AND JOB CODE

| Job Code/Title                      | Grade |          | 021<br>& Adopted |          | 022<br>ent Request | 2022 President's<br>Recommendation |             |
|-------------------------------------|-------|----------|------------------|----------|--------------------|------------------------------------|-------------|
| Job Joan Hill                       | Graue | FTE Pos. | Salaries         | FTE Pos. | Salaries           | FTE Pos.                           | Salaries    |
| 15540-Legal and Legislative Affairs |       |          |                  |          |                    |                                    |             |
| 0051-Administrative Assistant V     | 20    | 1.0      | 69,975           | 1.0      | 71,383             | 1.0                                | 71,383      |
| 0619-Legislative Coordinator II     | 22    | 2.0      | 168,028          | 2.0      | 171,412            | 2.0                                | 171,412     |
| 0620-Legislative Coordinator I      | 20    | 1.0      | 73,831           | 1.0      | 75,321             | 1.0                                | 75,321      |
| 4702-Special Legal Counsel          | 24    | 1.0      | 194,413          | 1.0      | 194,413            | 1.0                                | 194,413     |
| 5213-Asst Special Legal Counsel     | 24    | 1.0      | 100,725          | 1.0      | 100,725            | 1.0                                | 100,725     |
| 5234-Spec Asst Govt and Legal Affai | 24    | 1.0      | 112,200          | 1.0      | 112,200            | 1.0                                | 112,200     |
| 6242-Dir of Govern Leg Affairs      | 24    | 1.0      | 127,500          | 1.0      | 127,500            | 1.0                                | 127,500     |
|                                     |       | 8.0      | \$846,671        | 8.0      | \$852,953          | 8.0                                | \$852,953   |
| 16895-Office of the President       |       |          |                  |          |                    |                                    |             |
| 0013-Pres Board of County Commissio |       | 1.0      | 170,000          | 1.0      | 170,000            | 1.0                                | 170,000     |
| 0048-Administrative Assistant III   | 16    | 1.0      | 47,693           | 1.0      | 48,610             | 1.0                                | 48,610      |
| 0253-Business Manager III           | 22    | -        | -                | 1.0      | 76,043             | 1.0                                | 76,043      |
| 1031-Special Assistant              | 24    | 1.0      | 93,636           | 1.0      | 93,636             | 1.0                                | 93,636      |
| 4770-Chief of Staff                 | 24    | 1.0      | 188,313          | 1.0      | 188,312            | 1.0                                | 188,312     |
| 4771-Deputy Chief of Staff          | 24    | 2.0      | 285,600          | 2.0      | 290,000            | 2.0                                | 290,000     |
| 6236-Aide to the President          | 22    | 1.0      | 102,315          | 1.0      | 104,381            | 1.0                                | 104,381     |
| 6237-Aide to the Chief of Staff     | 22    | -        | 1                | 1.0      | 76,043             | 1.0                                | 76,043      |
| 6238-Aide to the Dep Chf of Staff   | 20    | -        | 1                | 1.0      | 62,912             | 1.0                                | 62,912      |
| 8757-Dir of Equity & Inclusion      | 24    | 1.0      | 110,000          | 1.0      | 110,000            | 1.0                                | 110,000     |
| 8758-Director of Policy             | 24    | 1.0      | 91,800           | 1.0      | 91,800             | 1.0                                | 91,800      |
| 9999-TEMPORARY EMPLOYEES            |       |          | -                | 4.0      | 410,000            | 4.0                                | 410,000     |
|                                     |       | 9.0      | \$1,089,359      | 16.0     | \$1,721,736        | 16.0                               | \$1,721,736 |
| 18350-Public Affairs                |       |          |                  |          |                    |                                    |             |
| 0050-Administrative Assistant IV    | 18    | -        | 1                | 0.0      | 1                  | 0.0                                | 1           |
| 0293-Administrative Analyst III     | 21    | 1.0      | 71,369           | 1.0      | 72,808             | 1.0                                | 72,808      |
| 0854-Public Information Officer     | 20    | 1.0      | 71,170           | 1.0      | 72,340             | 1.0                                | 72,340      |
| 4701-Dep Dir of Comm & Pub Affairs  | 24    | 1.0      | 93,636           | 1.0      | 93,636             | 1.0                                | 93,636      |
| 5588-Dir of Comm and Pub Affrs      | 24    | 1.0      | 142,800          | 1.0      | 140,000            | 1.0                                | 140,000     |
| 5714-Press Secretary                | 23    | 1.0      | 99,547           | 1.0      | 100,161            | 1.0                                | 100,161     |
| 6243-Director of External Affairs   | 24    | 1.0      | 112,200          | 1.0      | 112,200            | 1.0                                | 112,200     |
| 8655-Deputy Press Secretary         | 20    | 1.0      | 1                | 0.0      | 1                  | 0.0                                | 1           |
|                                     |       | 7.0      | \$590,723        | 6.0      | \$591,147          | 6.0                                | \$591,147   |
| Total Salaries and Positions        |       | 24.0     | \$2,526,754      | 30.0     | \$3,165,836        | 30.0                               | \$3,165,836 |
| Turnover Adjustment                 |       | -        | (80,369)         | -        | (94,975)           | -                                  | (94,975     |
| Operating Fund Totals               |       | 24.0     | \$2,446,385      | 30.0     | \$3,070,861        | 30.0                               | \$3,070,861 |