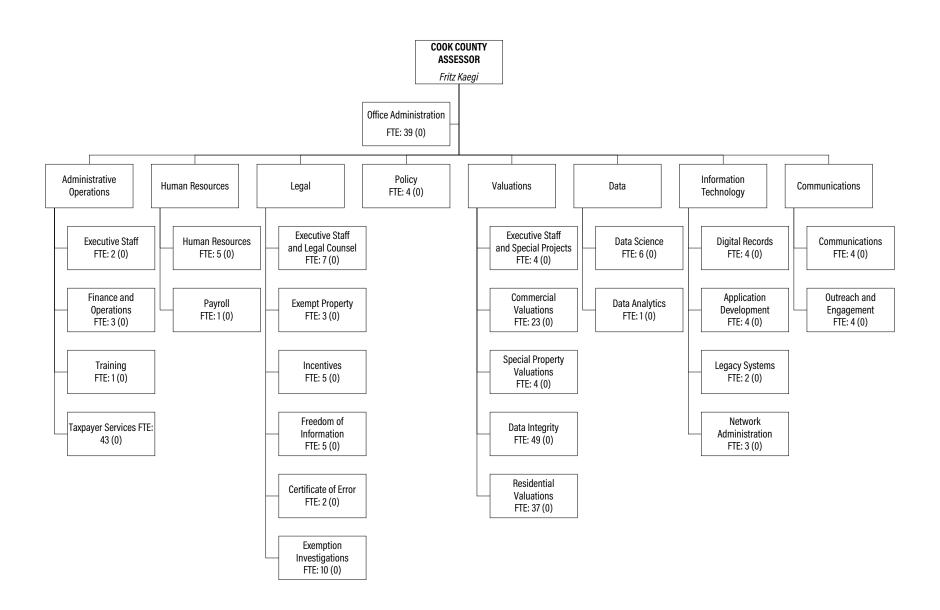

### HOW TO READ ORGANIZATIONAL CHARTS

This section contains a sample table to help better understand how to read organizational charts in this budget book. These charts provide details on the structure of each elected and appointed office. These charts are limited to two levels beneath the elected official meaning you will see the name of the elected official, followed by the bureaus under that office and then the departments under each bureau. These charts will be included in the Executive Budget Recommendation and subsequent Annual Appropriation Bill.

These charts also include information on full-time equivalent (FTE) positions within each office. The first number represents the FY2021 approved FTE count while the number in parenthesis indicates the addition or reduction in FTEs for FY2022.