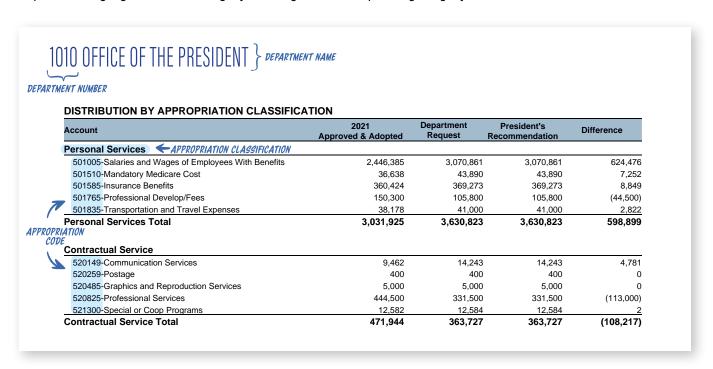

### **DISTRIBUTION BY APPROPRIATION CLASSIFICATION**

| Account                                                   | 2021<br>Approved & Adopted | Department<br>Request | President's<br>Recommendation | Difference |
|-----------------------------------------------------------|----------------------------|-----------------------|-------------------------------|------------|
| Personal Services                                         |                            |                       |                               |            |
| 501005-Salaries and Wages of Employees With Benefits      | 3,288,971                  | 4,106,628             | 4,106,628                     | 817,657    |
| 501510-Mandatory Medicare Cost                            | 49,205                     | 59,373                | 59,373                        | 10,168     |
| 501585-Insurance Benefits                                 | 495,614                    | 484,651               | 484,651                       | (10,963)   |
| 501765-Professional Develop/Fees                          | 151,800                    | 110,800               | 110,800                       | (41,000)   |
| 501835-Transportation and Travel Expenses                 | 38,428                     | 41,250                | 41,250                        | 2,822      |
| Personal Services Total                                   | 4,024,018                  | 4,802,702             | 4,802,702                     | 778,684    |
| Contractual Service                                       |                            |                       |                               |            |
| 520149-Communication Services                             | 11,846                     | 15,720                | 15,720                        | 3,874      |
| 520259-Postage                                            | 400                        | 400                   | 400                           | 0          |
| 520485-Graphics and Reproduction Services                 | 5,250                      | 6,000                 | 6,000                         | 750        |
| 520825-Professional Services                              | 444,500                    | 331,500               | 331,500                       | (113,000)  |
| 521300-Special or Coop Programs                           | 12,582                     | 12,584                | 12,584                        | 2          |
| Contractual Service Total                                 | 474,578                    | 366,204               | 366,204                       | (108,374)  |
| Supplies & Materials                                      |                            |                       |                               |            |
| 530005-Food Supplies                                      | 400                        | 1,000                 | 1,000                         | 600        |
| 530170-Institutional Supplies                             | 5,550                      | -                     | -                             | (5,550)    |
| 530600-Office Supplies                                    | 5,997                      | 9,800                 | 9,800                         | 3,803      |
| 530635-Books, Periodicals and Publish                     | 13,141                     | 12,809                | 12,809                        | (332)      |
| Supplies & Materials Total                                | 25,088                     | 23,609                | 23,609                        | (1,479)    |
| Operations & Maintenance                                  |                            |                       |                               |            |
| 540129-Maintenance and Subscription Services              | 10,506                     | 13,168                | 13,168                        | 2,662      |
| 540345-Property Maintenance and Operations                | 72,900                     | 71,113                | 71,113                        | (1,787)    |
| Operations & Maintenance Total                            | 83,406                     | 84,281                | 84,281                        | 875        |
| Rental & Leasing                                          |                            |                       |                               |            |
| 550029-Countywide Office and Data Processing Equip Rental | 11,718                     | 11,719                | 11,719                        | 1          |
| Rental & Leasing Total                                    | 11,718                     | 11,719                | 11,719                        | 1          |
| Contingencies & Special Purpose                           |                            |                       |                               |            |
| 580235-Public Programs and Events                         | 10,000                     | 10,000                | 10,000                        | 0          |
| Contingencies & Special Purpose Total                     | 10,000                     | 10,000                | 10,000                        | 0          |
| Operating Funds Total                                     | 4,628,809                  | 5,298,515             | 5,298,515                     | 669,706    |

### **DISTRIBUTION BY APPROPRIATION CLASSIFICATION**

| Account                                                   | 2021<br>Approved & Adopted | Department<br>Request | President's Recommendation | Difference |
|-----------------------------------------------------------|----------------------------|-----------------------|----------------------------|------------|
| Personal Services                                         |                            |                       |                            | _          |
| 501005-Salaries and Wages of Employees With Benefits      | 2,446,385                  | 3,070,861             | 3,070,861                  | 624,476    |
| 501510-Mandatory Medicare Cost                            | 36,638                     | 43,890                | 43,890                     | 7,252      |
| 501585-Insurance Benefits                                 | 360,424                    | 369,273               | 369,273                    | 8,849      |
| 501765-Professional Develop/Fees                          | 150,300                    | 105,800               | 105,800                    | (44,500)   |
| 501835-Transportation and Travel Expenses                 | 38,178                     | 41,000                | 41,000                     | 2,822      |
| Personal Services Total                                   | 3,031,925                  | 3,630,823             | 3,630,823                  | 598,899    |
| Contractual Service                                       |                            |                       |                            |            |
| 520149-Communication Services                             | 9,462                      | 14,243                | 14,243                     | 4,781      |
| 520259-Postage                                            | 400                        | 400                   | 400                        | 0          |
| 520485-Graphics and Reproduction Services                 | 5,000                      | 5,000                 | 5,000                      | 0          |
| 520825-Professional Services                              | 444,500                    | 331,500               | 331,500                    | (113,000)  |
| 521300-Special or Coop Programs                           | 12,582                     | 12,584                | 12,584                     | 2          |
| Contractual Service Total                                 | 471,944                    | 363,727               | 363,727                    | (108,217)  |
| Supplies & Materials                                      |                            |                       |                            |            |
| 530170-Institutional Supplies                             | 3,344                      | -                     | -                          | (3,344)    |
| 530600-Office Supplies                                    | 4,997                      | 5,000                 | 5,000                      | 3          |
| 530635-Books, Periodicals and Publish                     | 12,455                     | 12,419                | 12,419                     | (36)       |
| Supplies & Materials Total                                | 20,796                     | 17,419                | 17,419                     | (3,377)    |
| Operations & Maintenance                                  |                            |                       |                            |            |
| 540129-Maintenance and Subscription Services              | 7,528                      | 10,092                | 10,092                     | 2,564      |
| 540345-Property Maintenance and Operations                | 48,901                     | 47,702                | 47,702                     | (1,199)    |
| Operations & Maintenance Total                            | 56,429                     | 57,794                | 57,794                     | 1,365      |
| Rental & Leasing                                          |                            |                       |                            |            |
| 550029-Countywide Office and Data Processing Equip Rental | 10,696                     | 10,696                | 10,696                     | 0          |
| Rental & Leasing Total                                    | 10,696                     | 10,696                | 10,696                     | 0          |
| Contingencies & Special Purpose                           |                            |                       |                            |            |
| 580235-Public Programs and Events                         | 10,000                     | 10,000                | 10,000                     | 0          |
| Contingencies & Special Purpose Total                     | 10,000                     | 10,000                | 10,000                     | 0          |
| Operating Funds Total                                     | 3,601,790                  | 4,090,459             | 4,090,459                  | 488,670    |