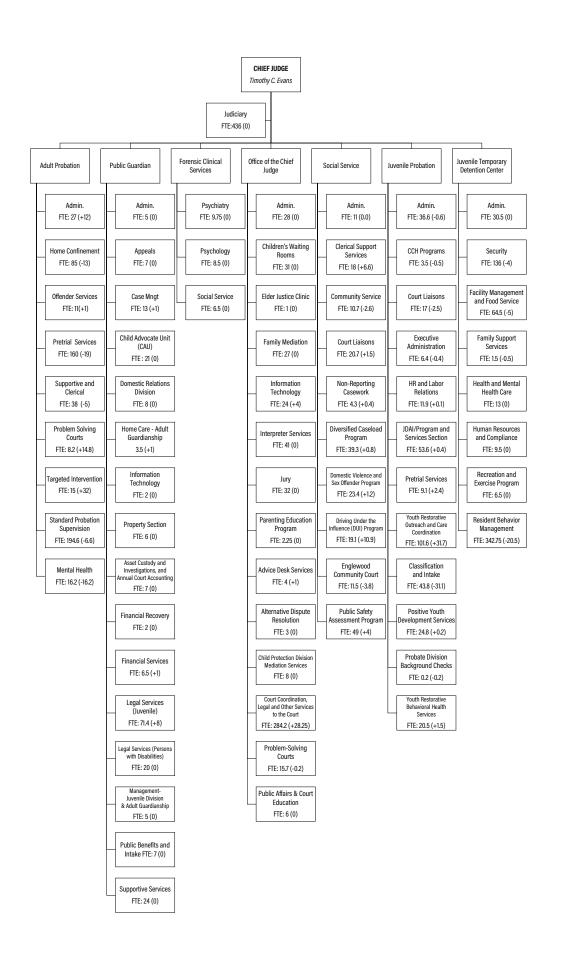

### HOW TO READ ORGANIZATIONAL CHARTS

This section contains a sample table to help better understand how to read organizational charts in this budget book. These charts provide details on the structure of each elected and appointed office. These charts are limited to two levels beneath the elected official meaning you will see the name of the elected official, followed by the bureaus under that office and then the departments under each bureau. These charts will be included in the Executive Budget Recommendation and subsequent Annual Appropriation Bill.

These charts also include information on full-time equivalent (FTE) positions within each office. The first number represents the FY2021 approved FTE count while the number in parenthesis indicates the addition or reduction in FTEs for FY2022.