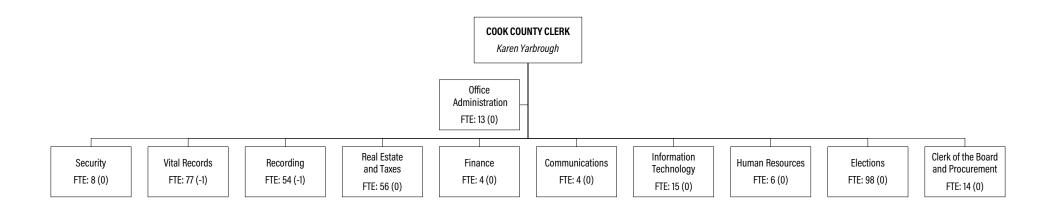

### HOW TO READ ORGANIZATIONAL CHARTS

This section contains a sample table to help better understand how to read organizational charts in this budget book. These charts provide details on the structure of each elected and appointed office. These charts are limited to two levels beneath the elected official meaning you will see the name of the elected official, followed by the bureaus under that office and then the departments under each bureau. These charts will be included in the Executive Budget Recommendation and subsequent Annual Appropriation Bill.

These charts also include information on full-time equivalent (FTE) positions within each office. The first number represents the FY2021 approved FTE count while the number in parenthesis indicates the addition or reduction in FTEs for FY2022.