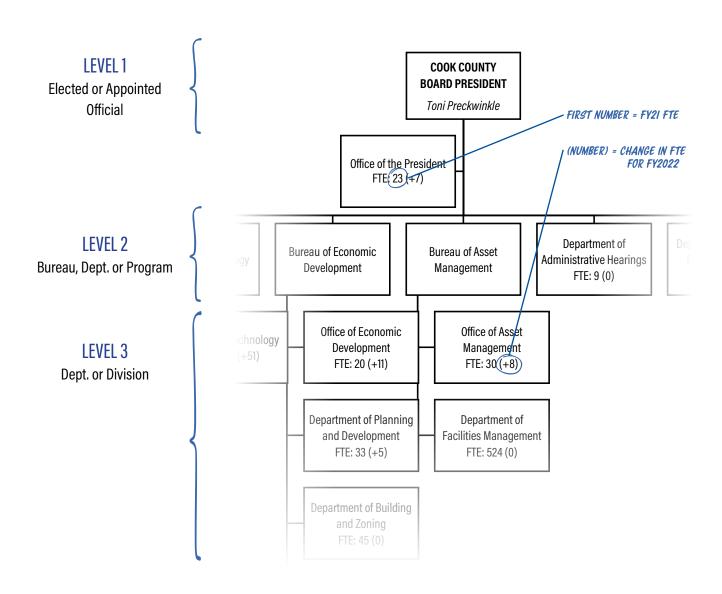

### HOW TO READ ORGANIZATIONAL CHARTS

This section contains a sample table to help better understand how to read organizational charts in this budget book. These charts provide details on the structure of each elected and appointed office. These charts are limited to two levels beneath the elected official meaning you will see the name of the elected official, followed by the bureaus under that office and then the departments under each bureau. These charts will be included in the Executive Budget Recommendation and subsequent Annual Appropriation Bill.

These charts also include information on full-time equivalent (FTE) positions within each office. The first number represents the FY2021 approved FTE count while the number in parenthesis indicates the addition or reduction in FTEs for FY2022.