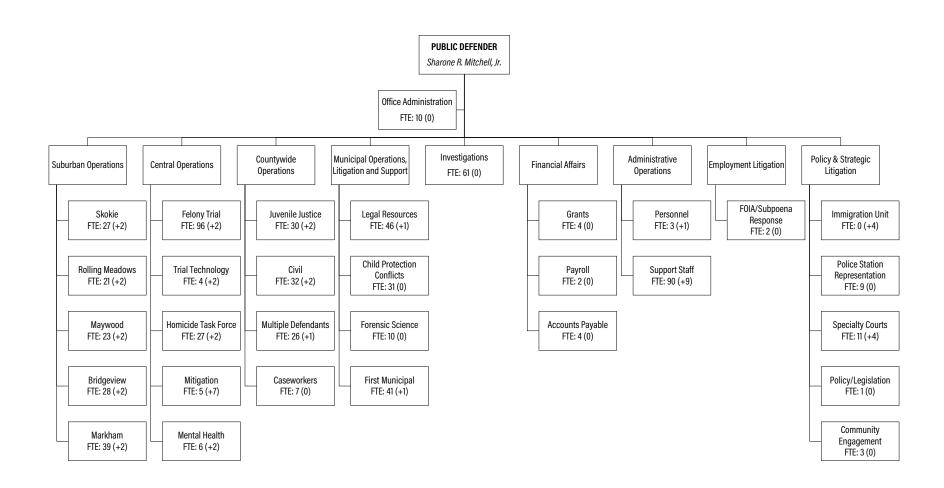

### HOW TO READ ORGANIZATIONAL CHARTS

This section contains a sample table to help better understand how to read organizational charts in this budget book. These charts provide details on the structure of each elected and appointed office. These charts are limited to two levels beneath the elected official meaning you will see the name of the elected official, followed by the bureaus under that office and then the departments under each bureau. These charts will be included in the Executive Budget Recommendation and subsequent Annual Appropriation Bill.

These charts also include information on full-time equivalent (FTE) positions within each office. The first number represents the FY2021 approved FTE count while the number in parenthesis indicates the addition or reduction in FTEs for FY2022.