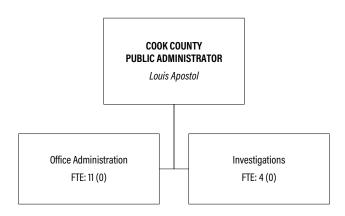

### HOW TO READ ORGANIZATIONAL CHARTS

This section contains a sample table to help better understand how to read organizational charts in this budget book. These charts provide details on the structure of each elected and appointed office. These charts are limited to two levels beneath the elected official meaning you will see the name of the elected official, followed by the bureaus under that office and then the departments under each bureau. These charts will be included in the Executive Budget Recommendation and subsequent Annual Appropriation Bill.

These charts also include information on full-time equivalent (FTE) positions within each office. The first number represents the FY2021 approved FTE count while the number in parenthesis indicates the addition or reduction in FTEs for FY2022.