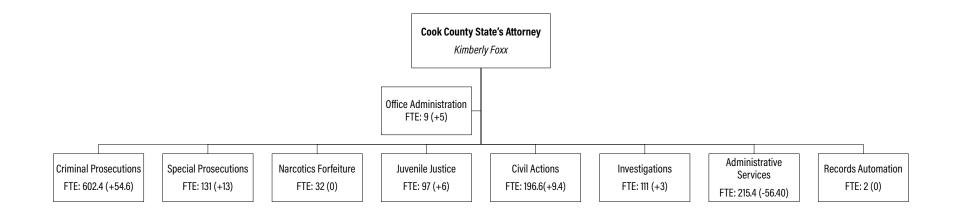

ies & Materials Total                     | 25,188                     | 10,000                | 10,000                        | (15,188)   |
| Contingencies & Special Purpose                |                            |                       |                               |            |
| 580339-Contingencies For Investing             | 20,608                     | 15,000                | 15,000                        | (5,608)    |
| Contingencies & Special Purpose Total          | 20,608                     | 15,000                | 15,000                        | (5,608)    |
| Operating Funds Total                          | 45,796                     | 25,000                | 25,000                        | (20,796)   |



EXECUTIVE BUDGET RECOMMENDATION VOLUME 2 STATE'S ATTORNEY



# **BUREAU**

BUREAU SUMMARY OF APPROPRIATIONS AND POSITIONS
BUREAU DISTRIBUTION BY APPROPRIATION CLASSIFICATION

# **DEPARTMENTS**

DEPARTMENT OVERVIEW
DEPARTMENT BUDGET
DISTRIBUTION BY APPROPRIATION CLASSIFICATION
PERSONAL SERVICES, SUMMARY OF POSITIONS
SUMMARY OF POSITIONS BY GRADE

# **STATE'S ATTORNEY**

| 1250 STATE'S ATTORNEY                           | P-7  |
|-------------------------------------------------|------|
| 1250 STATE'S ATTORNEY - NARCOTICS FORFEITURE    | P-16 |
| 1250 STATE'S ATTORNEY - RECORDS AUTOMATION FUND | P-19 |
| 1250 AMERICAN RESCUE PLAN ACT (ARPA) FUND       | P-22 |

# **SUMMARY OF APPROPRIATIONS**

| Department and Title                                                           | 2021<br>Approved & Adopted | Department<br>Request | President's<br>Recomme