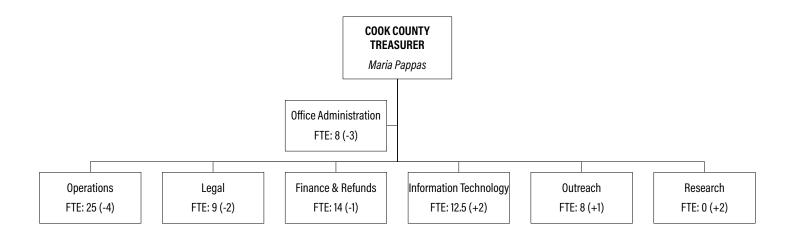

### HOW TO READ ORGANIZATIONAL CHARTS

This section contains a sample table to help better understand how to read organizational charts in this budget book. These charts provide details on the structure of each elected and appointed office. These charts are limited to two levels beneath the elected official meaning you will see the name of the elected official, followed by the bureaus under that office and then the departments under each bureau. These charts will be included in the Executive Budget Recommendation and subsequent Annual Appropriation Bill.

These charts also include information on full-time equivalent (FTE) positions within each office. The first number represents the FY2021 approved FTE count while the number in parenthesis indicates the addition or reduction in FTEs for FY2022.