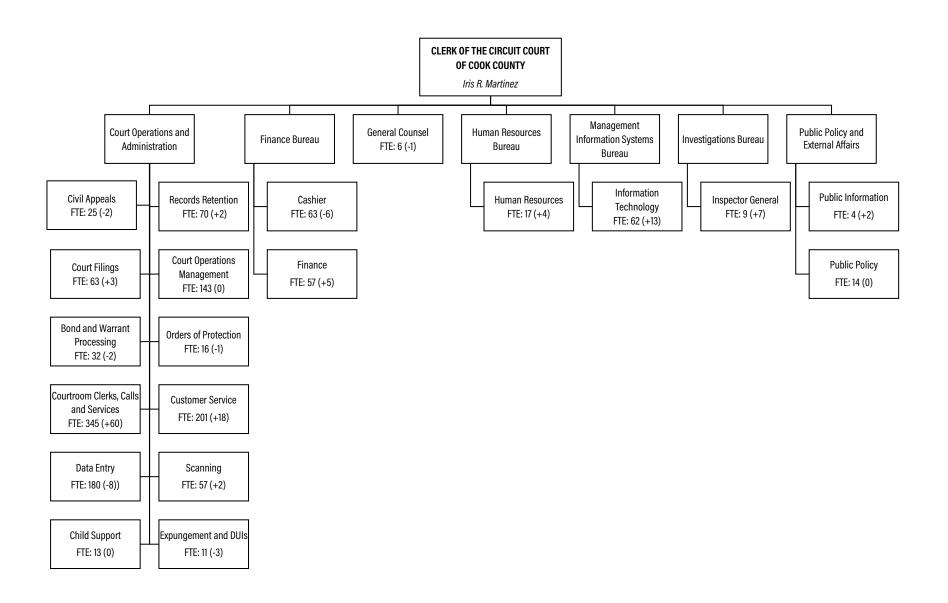

### HOW TO READ ORGANIZATIONAL CHARTS

This section contains a sample table to help better understand how to read organizational charts in this budget book. These charts provide details on the structure of each elected and appointed office. These charts are limited to two levels beneath the elected official meaning you will see the name of the elected official, followed by the bureaus under that office and then the departments under each bureau. These charts will be included in the Executive Budget Recommendation and subsequent Annual Appropriation Bill.

These charts also include information on full-time equivalent (FTE) positions within each office. The first number represents the FY2021 approved FTE count while the number in parenthesis indicates the addition or reduction in FTEs for FY2022.