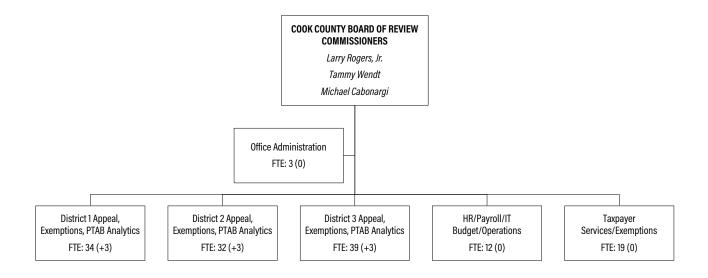

### HOW TO READ ORGANIZATIONAL CHARTS

This section contains a sample table to help better understand how to read organizational charts in this budget book. These charts provide details on the structure of each elected and appointed office. These charts are limited to two levels beneath the elected official meaning you will see the name of the elected official, followed by the bureaus under that office and then the departments under each bureau. These charts will be included in the Executive Budget Recommendation and subsequent Annual Appropriation Bill.

These charts also include information on full-time equivalent (FTE) positions within each office. The first number represents the FY2021 approved FTE count while the number in parenthesis indicates the addition or reduction in FTEs for FY2022.