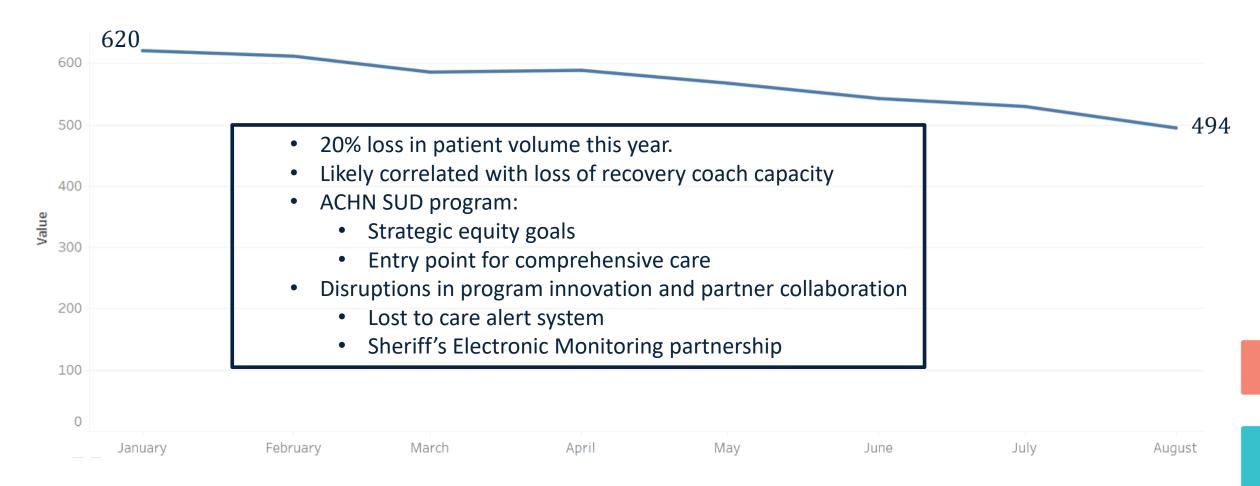

(Reg) |  |  |  |  |  |
| 23,236                  | 19,874          | 3,362         |  |  |  |  |  |



## ADULT OUTPATIENT PSYCHIATRIC SERVICES

| SERVICE TYPE             | 2015   | 2016   | 2017   | 2018   | 2019   | 2020   | 2021   |
|--------------------------|--------|--------|--------|--------|--------|--------|--------|
| INJECTION                | 208    | 289    | 253    | 323    | 733    | 872    | 584    |
| THERAPY                  | 3,826  | 3,804  | 3,885  | 2,310  | 2,494  | 2,523  | 1,281  |
| ADHD                     | 466    | 491    | 558    | 464    | 450    | 497    | 376    |
| MEDICATION<br>MANAGEMENT | 16,392 | 18,702 | 18,671 | 21,147 | 21,649 | 16,488 | 11,546 |

\*Child & Adolescent Services not included



#### MAT SERVICES THROUGHOUT ACHN

#### PATIENT PANEL





#### BEHAVIORAL HEALTH CONSORTIUM MEMBER LOCATIONS



- 9 C4
- The Council
- Habilitative Systems
- **W**HRDI
- Family Guidance Centers
- Metropolitan Family Services
- ₽ LSSI
- Pillars
- Haymarket Center
- Bobby E Wright
- Sinai Health System
- Heartland Health Outreach



#### MAPPING OF BEHAVIORAL HEALTH CONSORTIUM

#### Adult Services Offered, Summary

Consortium providers cover a wide geographic area across Chicago and suburban Cook County

| CONSORTIUM MEMBERS                                           | Initial<br>Assessments | Individual<br>Therapy | Group/Family<br>Therapy | Intensive<br>Outpatient<br>Program (IOP) | Post Hospital<br>Care<br>Coordination<br>Services | Telepsych | Meds<br>Management<br>Only | MAT | АОТ |
|---------------------------------------------------------