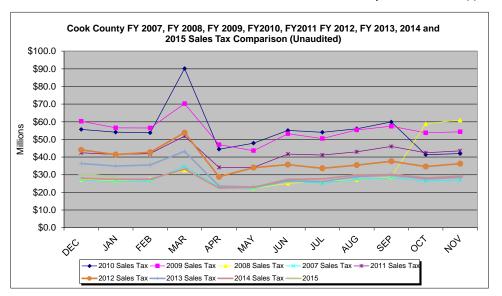

### **HOME RULE TAXES**

**The County Sales Tax** - revenue of \$30.1 million through the period ended December 31, 2014 was above budgeted revenue of \$28.8 million, and resulted in a **favorable** variance of \$1.3 million or 4.67%. The December 31, 2014 positive variance increased \$1.3 million from the positive variance \$0.02 million as reported for the prior year period ended December 31, 2013 mainly due to increased consumer spending. For more current data see Table-7 **Page 7.** 