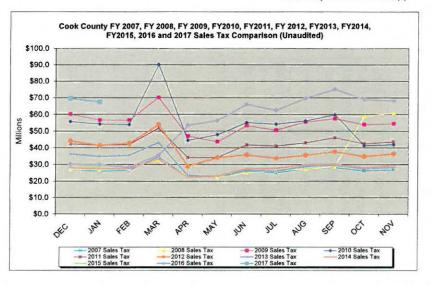

#### **General Fund Revenues General Funds Favorable Variance HOME RULE TAXES** (millions) Revenue Center The County Sales Tax - Revenue of \$ County Use Tax 1.7 \$69.6 million through the period Cigarette Tax 0.9 ended December 31, 2016 was behind Hotel Accommodations Tax 1.2 budgeted revenue of \$71.9 million, Other revenue categories (net) 1.3 and resulted in an unfavorable \$ 5.1 Net favorable variances variance of (\$2.3) million or (3.24%). The December 31, 2016 revenues Unfavorable Variance decreased \$1.3 million from the \$68.3 (millions) million as reported for the period ended November 30, 2016 mainly due \$ County Sales Tax (2.3)to slowing growth rate of consumer Other Reimbursements / Transfers (0.9)spending. For more current data see (3.2)Net (unfavorable) variances Table-5 Page 11.