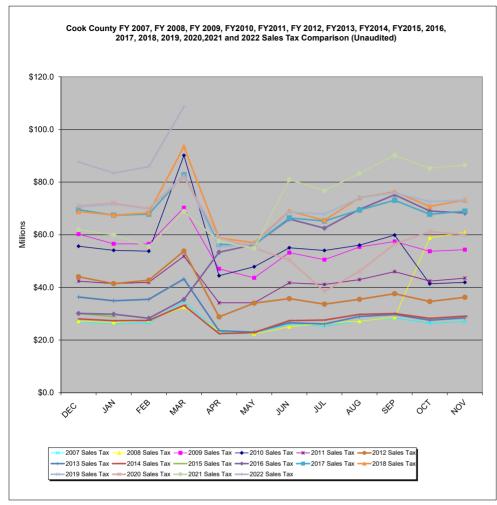

## Home Rule Taxes

**The County Sales Tax** - Revenue of \$257.0 million through February 28, 2022 was above budgeted revenue of \$231.3 million and resulted in a **favorable** variance of \$19.7 million or positive 8.31%. The County experiences a 4-month lag between when revenue is distributed to us by the State from when the underlying transaction occurs. Therefore, February receipts represent underlying transactions that occurred in November of 2021. Sales tax revenue is higher than budget year-to-date as pent-up demand, the relaxing of Covid -19 mitigation efforts, and inflation are expected to have a favorable impact. **County Sales Tax contributions to Pension Fund through February 28, 2022 were \$78.0 million based on the IGA**<sup>4</sup>. For more current data, see Table-6 (Page 15).