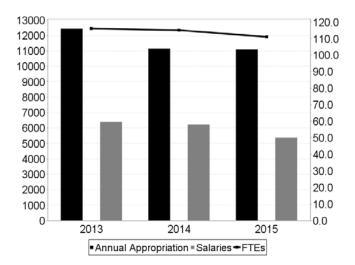

#### **SUMMARY OF POSITIONS**

| Department and Title                                            | 2014 Approved<br>Positions | Department<br>Request | President's<br>Recommendation | Difference |
|-----------------------------------------------------------------|----------------------------|-----------------------|-------------------------------|------------|
| Health Fund                                                     | rositions                  | Request               | Recommendation                | Difference |
| 890 - Health System Administration                              | 647.0                      | 401.8                 | 401.8                         | (245.2)    |
| 240 - Cermak Health Services of Cook County                     | 578.4                      | 615.0                 | 615.0                         | 36.6       |
| 241 - Health Services - JTDC                                    | 37.0                       | 37.0                  | 37.0                          |            |
| 891 - Provident Hospital of Cook County                         | 357.5                      | 386.0                 | 386.0                         | 28.5       |
| 893 - Ambulatory and Community Health Network of Cook County    | 620.0                      | 855.7                 | 855.7                         | 235.7      |
| 894 - Ruth M. Rothstein CORE Center                             | 69.3                       | 75.0                  | 75.0                          | 5.7        |
| 895 - Department of Public Health                               | 148.0                      | 125.0                 | 125.0                         | (23.0)     |
| 896 - Managed Care                                              | 266.3                      | 30.0                  | 30.0                          | (236.3)    |
| 897 - John H. Stroger, Jr. Hospital of Cook County              | 3,905.6                    | 4,108.6               | 4,108.6                       | 203.0      |
| 898 - Oak Forest Health Center of Cook County                   | 115.0                      | 111.0                 | 111.0                         | (4.0)      |
| Health Fund Total                                               | 6,744.1*                   | 6,745.1               | 6,745.1                       | 1.0        |
| Special Purpose Funds                                           |                            |                       |                               |            |
| 544 - Lead Poisoning Prevention Fund                            | 3.0                        | 3.0                   | 3.0                           |            |
| 564 - TB Sanitarium District                                    | 39.0                       | 36.0                  | 36.0                          | (3.0)      |
| Special Purpose Funds Total                                     | 42.0                       | 39.0                  | 39.0                          | (3.0)      |
| Restricted                                                      |                            |                       |                               |            |
| 755 - PH West Niles Virus Response                              | 1.0                        | 1.0                   | 1.0                           |            |
| 903 - PH Bioterrorism Preparedness And Response                 | 11.0                       | 10.0                  | 10.0                          | (1.0)      |
| 920 - PH Cities Readiness Initiative                            | 1.0                        | 1.0                   | 1.0                           |            |
| 935 - PH Illinois Tobacco-Free Communities                      | 4.0                        | 4.0                   | 4.0                           |            |
| 946 - SH Supplemental Nutrition For Women, Infants And Children | 3.0                        | 3.0                   | 3.0                           |            |
| 951 - PH HIV/AIDS Surveillance Prevention Services              | 1.0                        | 1.0                   | 1.0                           |            |
| 955 - PH HIV/AIDS Direct Prevention Services                    |                            | 1.0                   | 1.0                           | 1.0        |
| 974 - PH High Risk Case Management Program                      | 8.0                        | 7.0                   | 7.0                           | (1.0)      |
| 975 - PH Local Health Protection                                | 19.0                       | 20.0                  | 20.0                          | 1.0        |
| 977 - PH Infant Immunization Initiative                         | 1.0                        |                       |                               | (1.0)      |
| 979 - PH Supplemental Nutrition For Women, Infants And Children | 39.0                       | 38.0                  | 38.0                          | (1.0)      |
| 997 - PH Breast And Cervical Cancer Early Detection             | 2.0                        | 2.0                   | 2.0                           |            |
| Restricted Total                                                | 90.0                       | 88.0                  | 88.0                          | (2.0)      |
| Total Positions                                                 | 6,876.1                    | 6,872.1               | 6,872.1                       | (4.0)      |