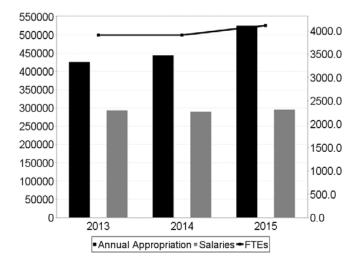

The 2015 budget reallocates a number of existing costs and positions to improve cost allocation and transparency.

| Fund Category | 2013<br>Adopted | 2014 Adjusted<br>Appropriation | 2015<br>Recommended |
|---------------|-----------------|--------------------------------|---------------------|
| Health Fund   | 154,886.5       | 186,990.9                      | 118,823.5           |
|               | Adopted         | Adopted                        | Recommended         |
| FTE Positions | 608.0           | 647.0                          | 401.8               |