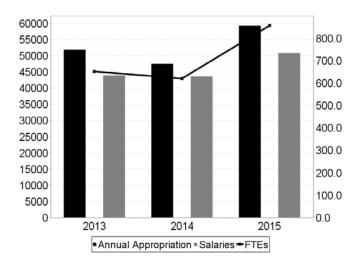

The 2015 budget reallocates a number of existing costs and positions to improve cost allocation and transparency.

| Fund Category | 2013<br>Adopted | 2014 Adjusted<br>Appropriation | 2015<br>Recommended |
|---------------|-----------------|--------------------------------|---------------------|
| Health Fund   | 154,886.5       | 186,990.9                      | 118,823.5           |
|               | Adopted         | Adopted                        | Recommended         |
| FTE Positions | 608.0           | 647.0                          | 401.8               |