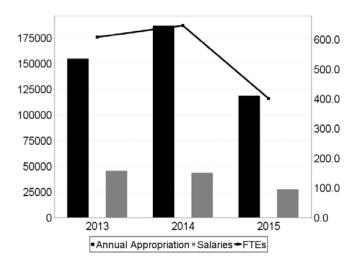

The 2015 budget reallocates a number of existing costs and positions to improve cost allocation and transparency.

| Fund Category | 2013<br>Adopted | 2014 Adjusted<br>Appropriation | 2015<br>Recommended |
|---------------|-----------------|--------------------------------|---------------------|
| Health Fund   | 154,886.5       | 186,990.9                      | 118,823.5           |
|               | Adopted         | Adopted                        | Recommended         |
| FTE Positions | 608.0           | 647.0                          | 401.8               |