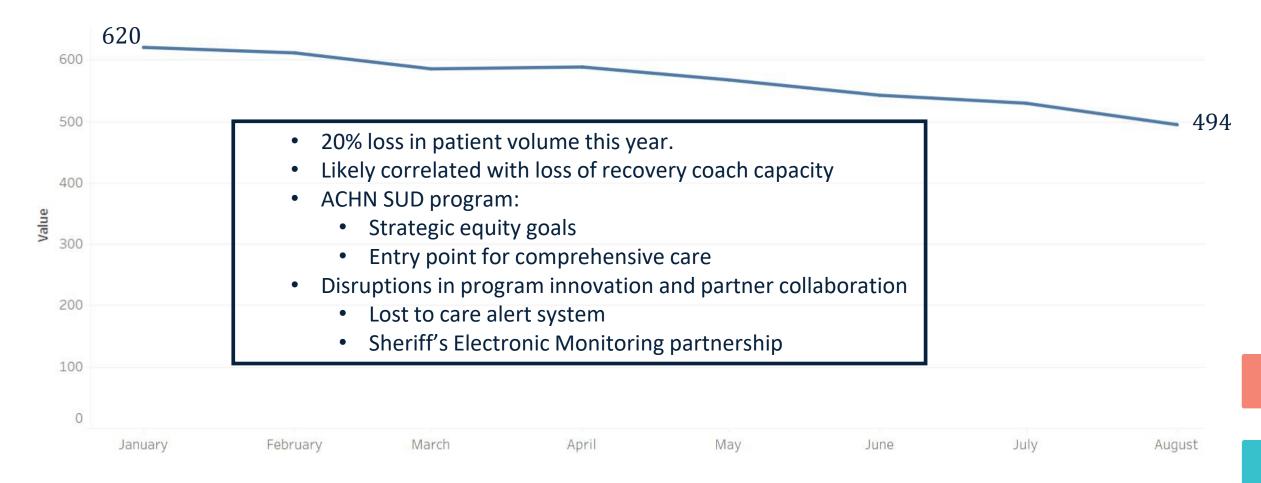

|  |  |  |  |  |
| 23,484                  | 19,874          | 3,362         |  |  |  |  |  |



### **ADULT OUTPATIENT PSYCHIATRIC SERVICES**

| SERVICE TYPE             | 2015   | 2016   | 2017   | 2018   | 2019   | 2020   | 2021   |
|--------------------------|--------|--------|--------|--------|--------|--------|--------|
| INJECTION                | 208    | 289    | 253    | 323    | 733    | 872    | 584    |
| THERAPY                  | 3,826  | 3,804  | 3,885  | 2,310  | 2,494  | 2,523  | 1,281  |
| ADHD                     | 466    | 491    | 558    | 464    | 450    | 497    | 376    |
| MEDICATION<br>MANAGEMENT | 16,392 | 18,702 | 18,671 | 21,147 | 21,649 | 16,488 | 11,546 |

<sup>\*</sup>Child & Adolescent Services not included



# MAT SERVICES THROUGHOUT ACHN PATIENT PANEL





### BEHAVIORAL HEALTH CONSORTIUM MEMBER LOCATIONS



- 9 C4
- The Council
- Habilitative Systems
- **PHRDI**
- Familly Guidance Centers
- Metropolitan Family Services
- Q LSSI
- Pillars
- Haymarket Center
- Bobby E Wright
- Sinai Health System
- Heartland Health Outreach

#### MAPPING OF BEHAVIORAL HEALTH CONSORTIUM

Adult Services Offered, Summary

Consortium providers cover a wide geographic area across Chicago and suburban Cook County

| CONSORTIUM MEMBERS                                           | Initial<br>Assessments | Individual<br>Therapy | Group/Family<br>Therapy | Intensive<br>Outpatient<br>Program (IOP) | Post Hospital<br>Care<br>Coordination<br>Services | Telepsych | Meds<br>Management<br>Only | MAT | АОТ |
|--------------------------------------------------------------|-